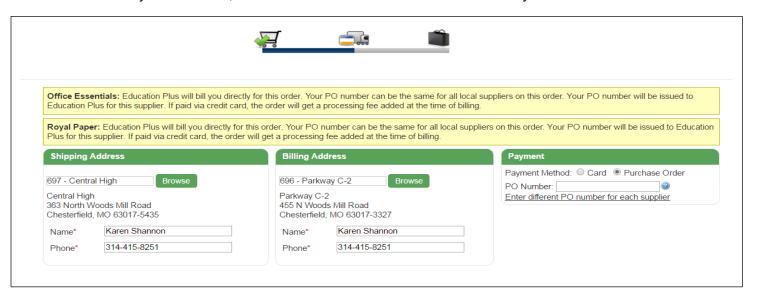

4. Continue your shopping and complete your cart. Be sure to only select from suppliers that are listed in the #1 Program – Spring One-Time-Buy section.

5. When are ready to check out, continue as usual and fill in all the details of your order.