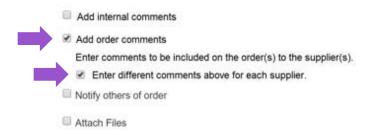

6. Then, scroll to the bottom of your order, and put a check mark in the below boxes. This is going to pop up a comment box below each supplier.

7. The pop up box will be named Order Comments. In this box, you should enter SHIP DATE: July 1<sup>st</sup>, 2018 (or whatever the date is). You can put separate comments for each individual supplier. You can also add any special notes about the delivery here.

- 8. Finish your order as you usually do.
- 9. Each supplier will receive a separate PO from the marketplace and your Order Comment will be added to the top of the PO for them to view.