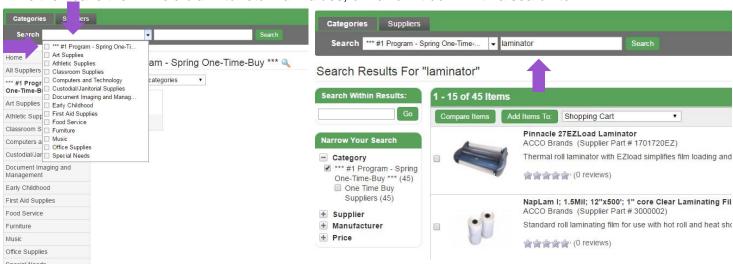

3. <OR> You can also search by #1 Program – Spring One-Time-Buy in the search bar as seen below. You can either leave the 2<sup>nd</sup> field blank to return all values, or narrow it down with a search term.