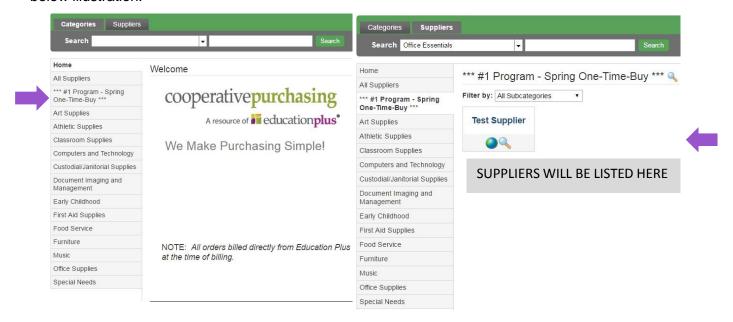

### **HOW TO PARTICIPATE:**

- Starting 3/1, you will see a new category added to the marketplace called "#1 Program Spring One-Time-Buy".
- To see what suppliers are participating in this program, you can either click into the category as seen on the below illustration.

3. <OR> You can also search by #1 Program – Spring One-Time-Buy in the search bar as seen below. You can either leave the 2<sup>nd</sup> field blank to return all values, or narrow it down with a search term.